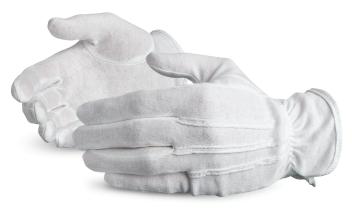

# **SUPERIOR®**

100% COTTON INSPECTORS GLOVES, PARADE PATTERN

#### **FEATURES**

- 100% cotton inspectors gloves, parade pattern
- Protects from contamination such as finger prints, oils and scratches
- Form-fitting and reversible
- Can be worn as glove liner