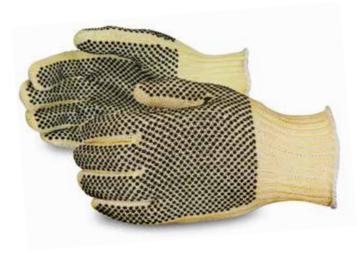

## **CONTENDER**<sup>™</sup>

7-GAUGE HIGH CUT-RESISTANT GLOVE WITH DOUBLE-SIDED PVC DOTS

## **FEATURES**

- Kevlar®-blended yarn provides a high level of cut resistance
- Seamless knit improves comfort, dexterity and fit
- PVC dots increase grip without inhibiting range of motion
- Double-sided dotting and ambidextrous design doubles life of the glove
- To limit the risk of allergic reactions, our Canadian-made gloves are now crafted with latex-free materials